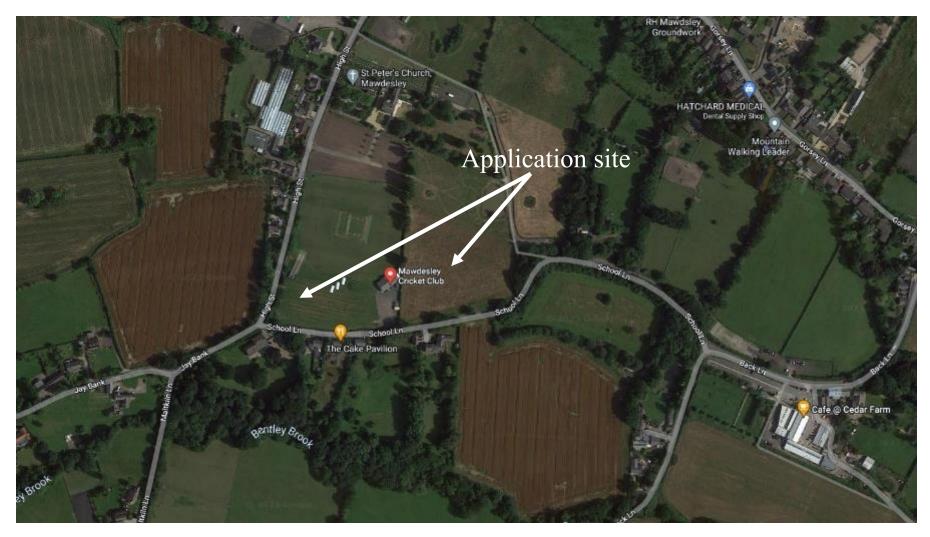

Planning Committee

17<sup>th</sup> January 2023



#### Item 3e

21/00966/FULMAJ

Rectory Field, School Lane, Mawdesley

Change of use of agricultural field to football pitches (within Use Class F2 (c) outdoor sport or recreation (not involving motorised vehicles or firearms)), construction of new car park and associated footpath

# Aerial photograph



#### **Location Plan**



## **Proposed Pitch Layout**



## **Proposed Car Park / Path Layout**



## **Proposed Access / Parking**



## Site photos



## Site photos



## Site photos



#### Site photos – Proposed site access point



# Site photos – Proposed access and car park location



#### Site photos – field for football pitches



#### Site photos – field for football pitches