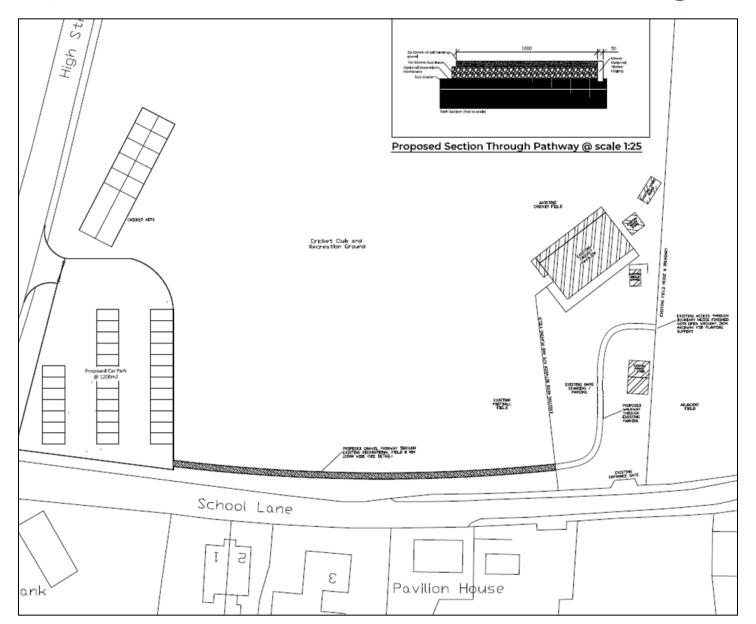

Planning Committee

17<sup>th</sup> January 2023



#### Item 3e

21/00966/FULMAJ

Rectory Field, School Lane, Mawdesley

Change of use of agricultural field to football pitches (within Use Class F2 (c) outdoor sport or recreation (not involving motorised vehicles or firearms)), construction of new car park and associated footpath

# Aerial photograph



#### **Location Plan**



## **Proposed Pitch Layout**



## **Proposed Car Park / Path Layout**



## **Proposed Access / Parking**



## Site photos



## Site photos



## Site photos



#### Site photos – Proposed site access point



# Site photos – Proposed access and car park location



#### Site photos – field for football pitches



#### Site photos – field for football pitches