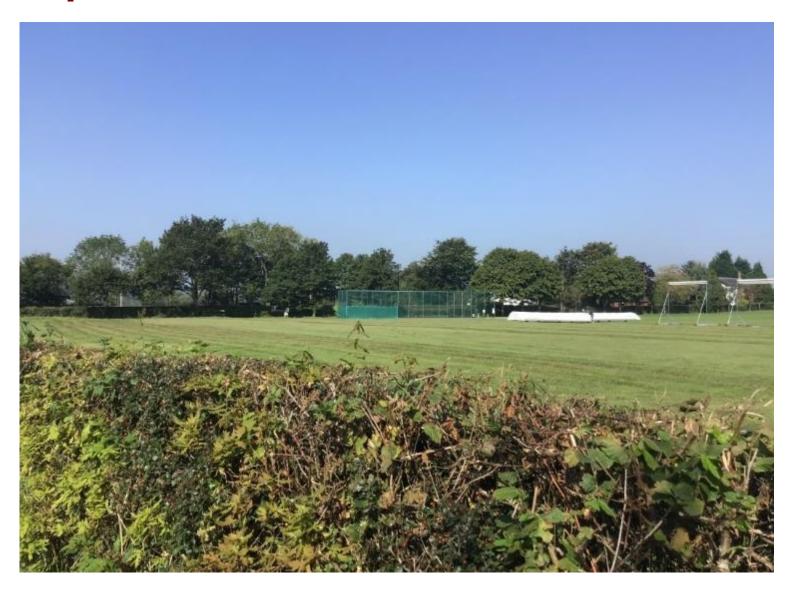

Planning Committee

17<sup>th</sup> January 2023



#### Item 3e

21/00966/FULMAJ

Rectory Field, School Lane, Mawdesley

Change of use of agricultural field to football pitches (within Use Class F2 (c) outdoor sport or recreation (not involving motorised vehicles or firearms)), construction of new car park and associated footpath

# Aerial photograph



#### **Location Plan**



## **Proposed Pitch Layout**



## **Proposed Car Park / Path Layout**



## **Proposed Access / Parking**



## Site photos



## Site photos



## Site photos



#### Site photos – Proposed site access point



# Site photos – Proposed access and car park location



#### Site photos – field for football pitches



#### Site photos – field for football pitches