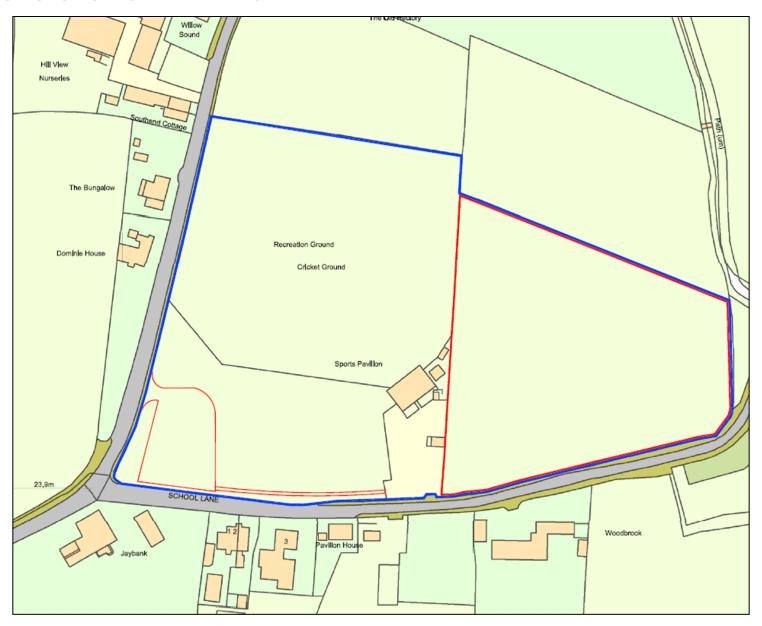

Planning Committee

17<sup>th</sup> January 2023



#### Item 3e

21/00966/FULMAJ

Rectory Field, School Lane, Mawdesley

Change of use of agricultural field to football pitches (within Use Class F2 (c) outdoor sport or recreation (not involving motorised vehicles or firearms)), construction of new car park and associated footpath

# Aerial photograph



#### **Location Plan**



## **Proposed Pitch Layout**



## **Proposed Car Park / Path Layout**



## **Proposed Access / Parking**



## Site photos



## Site photos



## Site photos



#### Site photos – Proposed site access point



# Site photos – Proposed access and car park location



#### Site photos – field for football pitches



#### Site photos – field for football pitches