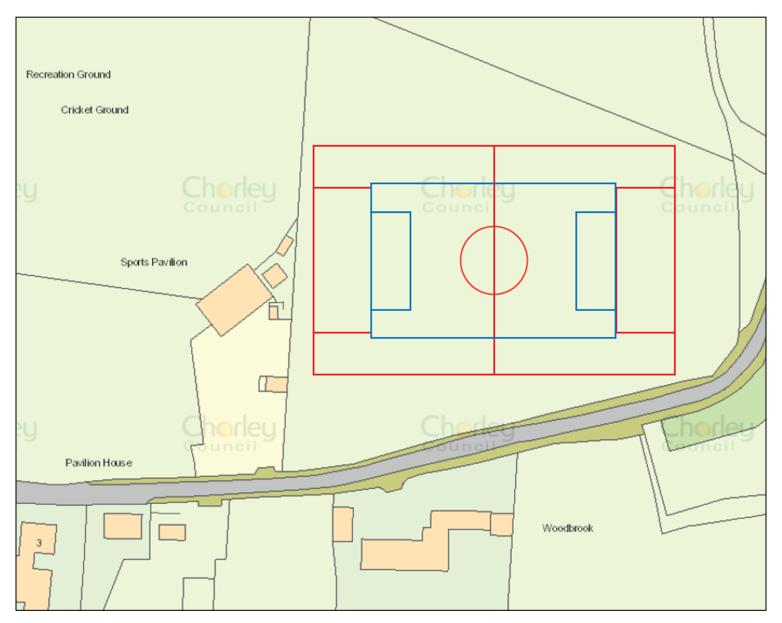

Planning Committee

17<sup>th</sup> January 2023



#### Item 3e

21/00966/FULMAJ

Rectory Field, School Lane, Mawdesley

Change of use of agricultural field to football pitches (within Use Class F2 (c) outdoor sport or recreation (not involving motorised vehicles or firearms)), construction of new car park and associated footpath

# Aerial photograph



#### **Location Plan**



## **Proposed Pitch Layout**



## **Proposed Car Park / Path Layout**



## **Proposed Access / Parking**



## Site photos



## Site photos



## Site photos



#### Site photos – Proposed site access point



# Site photos – Proposed access and car park location



#### Site photos – field for football pitches



#### Site photos – field for football pitches