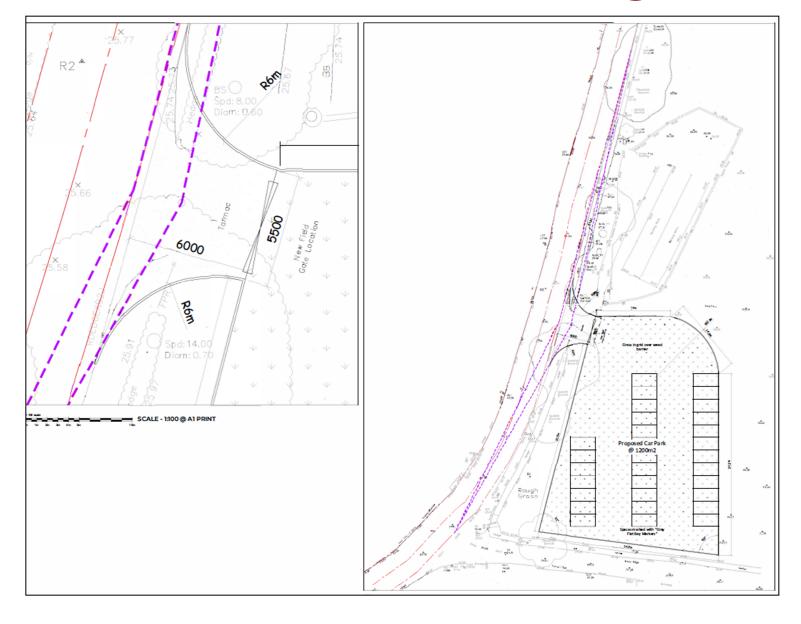

Planning Committee

17<sup>th</sup> January 2023



#### Item 3e

21/00966/FULMAJ

Rectory Field, School Lane, Mawdesley

Change of use of agricultural field to football pitches (within Use Class F2 (c) outdoor sport or recreation (not involving motorised vehicles or firearms)), construction of new car park and associated footpath

# Aerial photograph



#### **Location Plan**



## **Proposed Pitch Layout**



## **Proposed Car Park / Path Layout**



## **Proposed Access / Parking**



## Site photos



## Site photos



## Site photos



#### Site photos – Proposed site access point



# Site photos – Proposed access and car park location



#### Site photos – field for football pitches



#### Site photos – field for football pitches