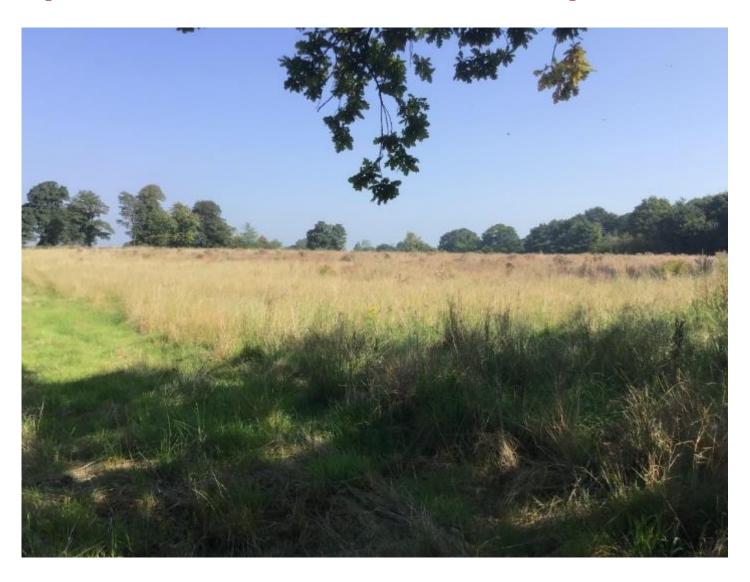

Planning Committee

17<sup>th</sup> January 2023



#### Item 3e

21/00966/FULMAJ

Rectory Field, School Lane, Mawdesley

Change of use of agricultural field to football pitches (within Use Class F2 (c) outdoor sport or recreation (not involving motorised vehicles or firearms)), construction of new car park and associated footpath

# Aerial photograph



#### **Location Plan**



## **Proposed Pitch Layout**



## **Proposed Car Park / Path Layout**



## **Proposed Access / Parking**



## Site photos



## Site photos



## Site photos



#### Site photos – Proposed site access point



# Site photos – Proposed access and car park location



#### Site photos – field for football pitches



#### Site photos – field for football pitches