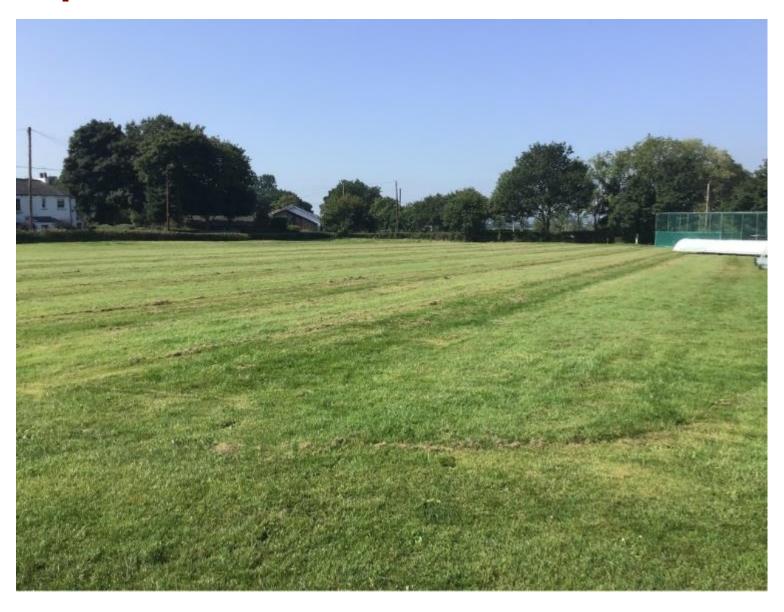

Planning Committee

17<sup>th</sup> January 2023



#### Item 3e

21/00966/FULMAJ

Rectory Field, School Lane, Mawdesley

Change of use of agricultural field to football pitches (within Use Class F2 (c) outdoor sport or recreation (not involving motorised vehicles or firearms)), construction of new car park and associated footpath

# Aerial photograph



#### **Location Plan**



## **Proposed Pitch Layout**



## **Proposed Car Park / Path Layout**



## **Proposed Access / Parking**



## Site photos



## Site photos



## Site photos



#### Site photos – Proposed site access point



# Site photos – Proposed access and car park location



#### Site photos – field for football pitches



#### Site photos – field for football pitches